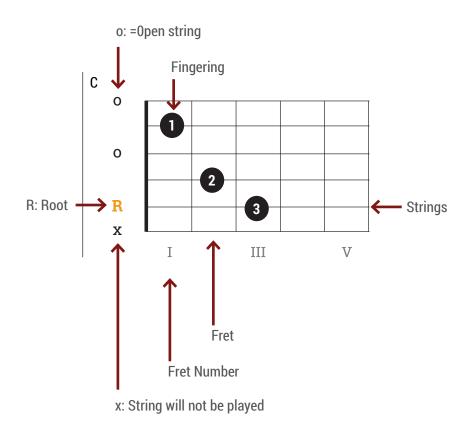

strumming patterns, you'll find easy to challenging rhythms for the guitar.

## **Suggestions and criticism**

If you have any suggestions or criticism about this guitar book, I would be happy about your feedback. Just write me an email to:

marco@12times12.com

#### **Imprint**

Concept, content, layout and realization:

#### **Marco Helmstedt**

Minna-Bachem-Str. 12 50737 Cologne Germany

12times12.com contact@12times12.com

## **Chord symbols**

In the chapter Chord progressions for exercises chord symbols are shown. If you hold the guitar in playing position, the 6th string is on top. The strings are numbered from bottom to top.

The frets are marked with Roman numerals. The fingerings with numbers.

# **Fingering**

- 1: Index finger
- 2: Middle finger
- 3: Ring finger
- 4: Pinkie





#### **Strumming Pattern**

Arrows in downward direction (black) symbolize downstroke, arrows in upward direction (orange) symbolize upstroke.

The numbers below the arrows show you how to count. If no arrow is entered above a count time, no stroke is made at this point.



#### **Strumming technique**

It doesn't matter whether you strike the strings with your fingers or a pick. The technique is very similar, although the sound is different.

With downstrokes, you make an even downward movement across the strings.

You usually start at the root of the chord and play all the strings below. If you don't start at the root of the chord, which is not always so easy, many chords sound a bit washed out, because the lowest note struck is not the root.

When playing upstrokes, you usually don't