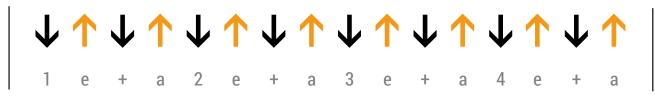

on't play all strings. Rather only the high strings, e.g. only strings 1, 2, 3 and 4. Sometimes more, sometimes less.

How to count INTRODUCTION

The following illustrations show the different counts for beat patterns shown in this eBook.

As you can see, the numbers (the quarters) are in the same place in all the examples.

These quarters form the basic framework. The time between these quarters can be filled with 1 beat (eighths) or also with 3 beats (sixteenths). A special form are the triplets, because between the quarters 2 strokes are distributed, so that a very concise rhythm arises, which one knows e.g. from the waltz.

Interesting rhythms are created when you omit some of these beats at certain points, or use an upstroke instead of a downstroke.

Quarters



Eighth



Sixteenths



**Triplets**