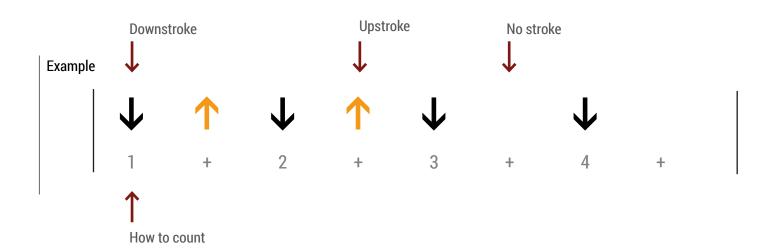

nt**

Concept, content, layout and realization:

#### **Marco Helmstedt**

Minna-Bachem-Str. 12 50737 Cologne Germany

12times12.com contact@12times12.com

## **Chord symbols**

In the chapter Chord progressions for exercises chord symbols are shown. If you hold the guitar in playing position, the 6th string is on top. The strings are numbered from bottom to top.

The frets are marked with Roman numerals. The fingerings with numbers.

# **Fingering**

- 1: Index finger
- 2: Middle finger
- 3: Ring finger
- 4: Pinkie





#### **Strumming Pattern**

Arrows in downward direction (black) symbolize downstroke, arrows in upward direction (orange) symbolize upstroke.

The numbers below the arrows show you how to count. If no arrow is entered above a count time, no stroke is made at this point.



#### **Strumming technique**

It doesn't matter whether you strike the strings with your fingers or a pick. The technique is very similar, although the sound is different.

With downstrokes, you make an even downward movement across the strings.

You usually start at the root of the chord and play all the strings below. If you don't start at the root of the chord, which is not always so easy, many chords sound a bit washed out, because the lowest note struck is not the root.

When playing upstrokes, you usually don't play all strings. Rather only the high strings, e.g. only strings 1, 2, 3 and 4. Sometimes more, sometimes less.

How to count INTRODUCTION

The following illustrations show the different counts for beat patterns shown in this eBook.

As you can see, the numbers (the quarter